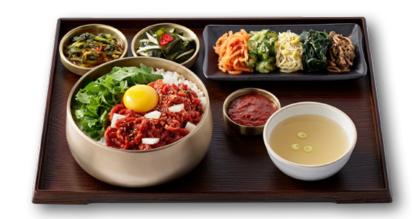

#### PLE EATING HEALTHY

B1F, Jeju National University Hospital, 15, Aran 13-gil, Jeju-si, Jeju-do, Republic of Korea

Sodam Bansang
Hohokatsu
Asian Cook
Hanspoon

Sodam Bansang is a Korean specialty brand that offers authentic Korean signature dishes that come to your mind when you think of Korean food, including dolsot-bibimbap topped with freshly-prepared and seasoned vegetables, and kimchi stew full of fresh pork richly simmered. Each meal is carefully prepared with fresh ingredients for flavors faithful to the basics.

Appetizing Korean meals prepared with seasonal ingredients and heartfelt recipes.