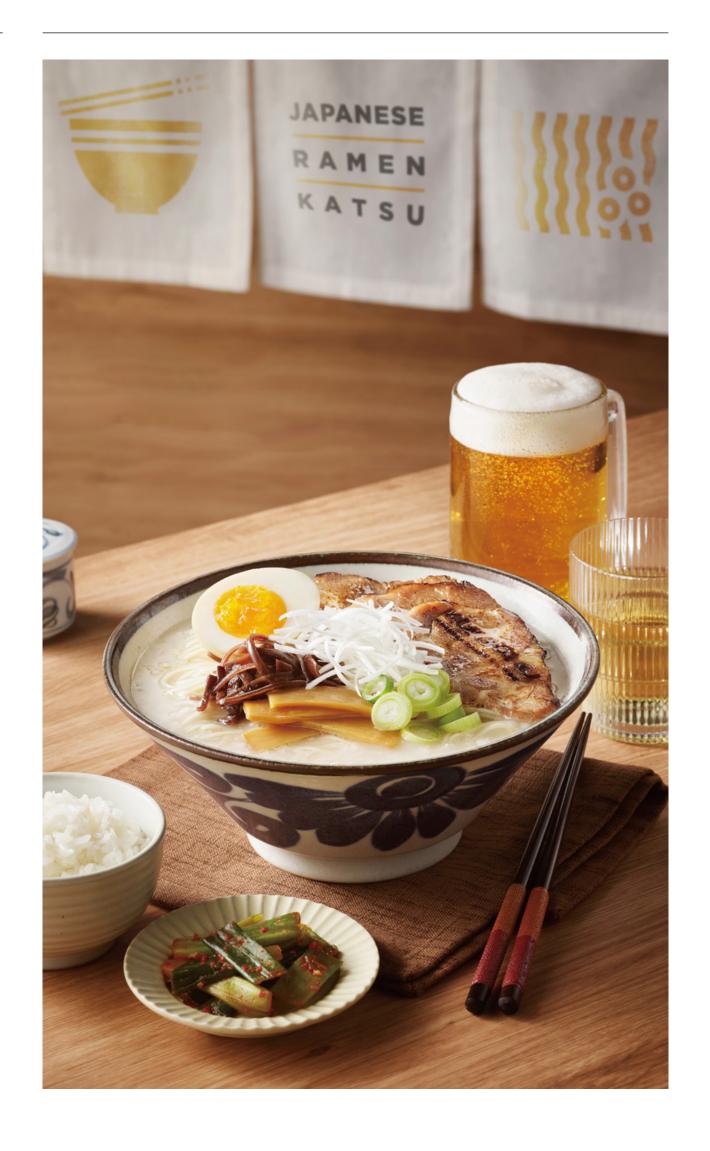

## MUKYOKU

Mukyoku is an authentic Japanese tonkotsu ramen restaurant, with its main branch located in Ikebukuro, Tokyo. Based on the business principle, "Taste has no limits(無 極)", Mukyoku follows traditional Japanese recipes, from cooking the rich broth to handmade noodles. Mukyoku's originality is created by adding trendy touches to artisanal details. Newly cooked with fresh pork bone for a true, rich flavor, the tonkotsu ramen is the signature dish that boasts a deep and distinctive flavor.

Taste has no limits(無極)! Authentic Japanese ramen

#### Signature Menu

Tonkotsu Ramen

Spicy Tonkotsu Ramen

Soyu Ramen

Mini Chashu Rice

Fried Shrimp Udon

Pork Cutlet

Signature Menu