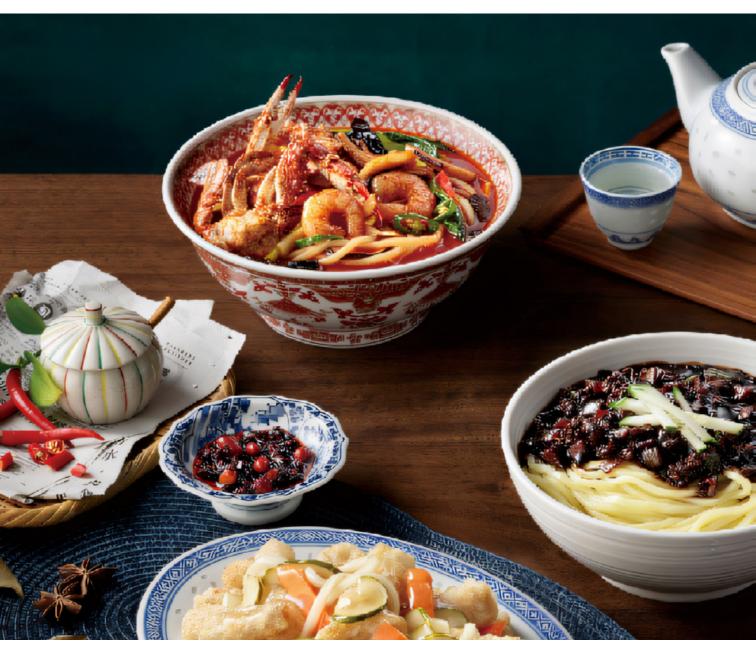

# 효자곰탕

HYOJA GOMTANG

Hyoja Gomtang specializes in boiled bone stew, a rich broth simmered with fresh beef served with well-matured homemade seokbakji kimchi and warm rice. Beef brisket boiled bone stew is a popular and signature dish made by simmering brisket, shank, and various vegetables for a long time to create a deep and savory flavor. Boiled bone stew is loved by many customers as it not only warms the body but also soothes the mind before traveling.

A bowl of meticulously cooked Gomtang (boiled bone stew), a true masterpiece.

#### Signature Menu

Yangji Gomtang (Beef bone soup with beef brisket)

Galbitang (Beef short rib soup)

Gaori Muchim (Spicy raw ray salad)

Yangji Kalguksu (Knife-cut noodles with beef brisket)

Yangji Gomjuk (Rice porridge with beef brisket)

On-suyuk Jeongol (Sliced beef hot pot)

**Occupancy Status** 

Incheon Airport T2
Gimhae Airport