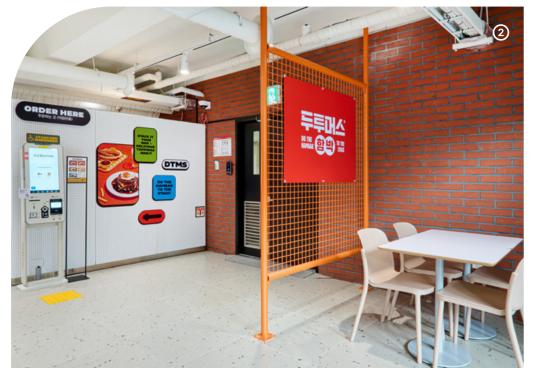

#### **DOOTOOMERS®** \_\_\_\_\_ H A M B A K \_\_\_\_\_

DOOTOOMERS is a casual dining brand with the concept of "the more you stack, the tastier the hamburger steaks get". The name DOOTOOMERS is a combination of "thick" and "-ers", to express the thickness of its hamburger steaks and offers a valuefor-money menu that makes your wallet thicker. The menu offers 200g of thick and filling beef hamburger steak that can be enjoyed with various toppings to make it tastier and thicker.

Stacked thick, DOOTOOMERS Hamburger Steak. DO THE HAMBAK TO THE STACK.