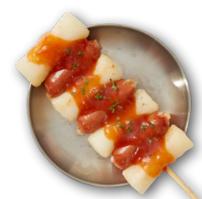

#### Signature Menu

SRT Set

Half Yubu Gimbap

Half-half Gimbap

Yubu Gimbap

Tteokbokki Set

Hanspoon Ramyun Set

TAXIING5 is a combination of the word 'Taxiing', meaning the airplane runway, and the number '5', representing the five flavors of K-snacks served quickly. It serves DIY-style plate menus including spicy fried bibimbap, and tteokbokki, crispy fried snacks, hot dogs, savory egg fried rice, Korean-style pancakes, and sotteok-sotteok, offering locals and foreigners a unique K-Snack experience.

#### **ASAP KOREAN SNACK BAR**

Signature Menu

Tteokbokki

Egg Fried Rice

Bibim Fried Rice

Dumplings &

Bibim Noodles

Fried Chicken

Drumstick

Baby

Potatoes

Perilla Leaf Pancake &

Kimchi Pancake

Oranda Sweet

Potato Matang

Deep-fried and