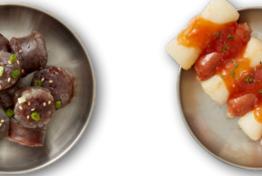

# 효자곰탕

HYOJA GOMTANG

Hyoja Gomtang specializes in boiled bone stew, a rich broth simmered with fresh beef served with well-matured homemade seokbakji kimchi and warm rice. Beef brisket boiled bone stew is a popular and signature dish made by simmering brisket, shank, and various vegetables for a long time to create a deep and savory flavor. Boiled bone stew is loved by many customers as it not only warms the body but also soothes the mind before traveling.

A bowl of meticulously cooked Gomtang (boiled bone stew), a true masterpiece.

#### Signature Menu

Yangji Gomtang (Beef bone soup with beef brisket)

Galbitang (Beef short rib soup)

Gaori Muchim (Spicy raw ray salad)

Yangji Kalguksu (Knife-cut noodles with beef brisket)

Yangji Gomjuk (Rice porridge with beef brisket)