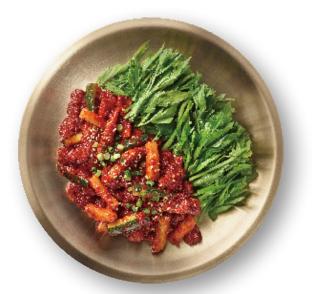

#### PLE EATING HEALTHY

B1F, Jeju National University Hospital, 15, Aran 13-gil, Jeju-si, Jeju-do, Republic of Korea

Sodam Bansang
Hohokatsu
Asian Cook
Hanspoon

Sodam Bansang is a Korean specialty brand that offers authentic Korean signature dishes that come to your mind when you think of Korean food, including dolsot-bibimbap topped with freshly-prepared and seasoned vegetables, and kimchi stew full of fresh pork richly simmered. Each meal is carefully prepared with fresh ingredients for flavors faithful to the basics.

Appetizing Korean meals prepared with seasonal ingredients and heartfelt recipes.