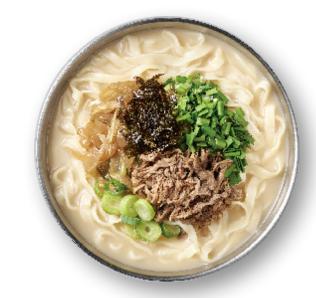

# 오색면전

Osaegmyeonjeon is a Korean beef rib specialty brand that captures the richness of our traditional feasts. It offers a variety of dishes, including regional specialty pancakes filled with a savory oil fragrance, well-simmered noodles, hearty braised short ribs and short rib soup, Korean sliced raw beef bibimbap, all made with premium beef to recreate the flavors and nostalgic atmosphere of a Korean traditional feast.

A restaurant known for its refreshing short rib soup and braised short ribs cooked with special premium beef.

#### Signature Menu

Galbijjim Bansang (Braised beef short ribs)

(Beef short rib soup)

Cheongpomuk Bibimbap Bansang (Rice with mung bean jelly, vegetables and red pepper paste)

Jang-kalguksu Bansang (Spicy knife-cut noodles)

Sagol-kalguksu Bansang (Knife-cut noodles in beef bone-broth)

Yukhoe Bibimbap Bansang (Rice with beef tartare, vegetables and red pepper paste)