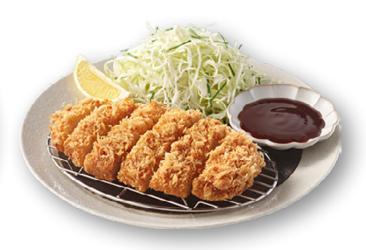

## 공평동 왕돈까스

The combination of crispy deep-fried jumbo pork cutlet and the special handmade pork cutlet sauce delivers a nostalgic and familiar taste.

#### The Old-style Jumbo Pork Cutlet Loved by Everyone