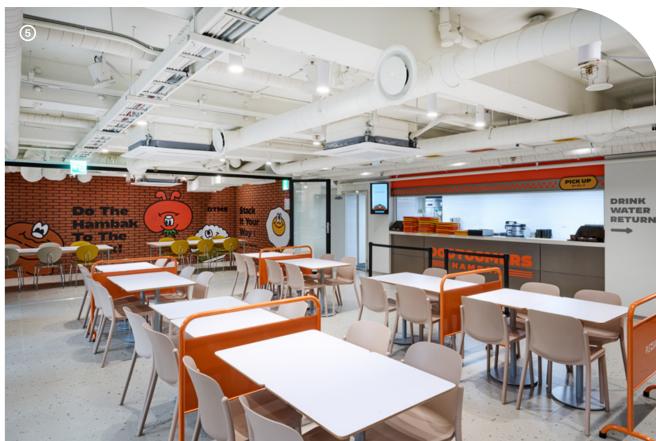

## Dining Lounge at Airports and Train Stations 3

①~③ Jeju Airport PLE:EATING

⊕ ~ ⑥ SRT Station PLE:EATING