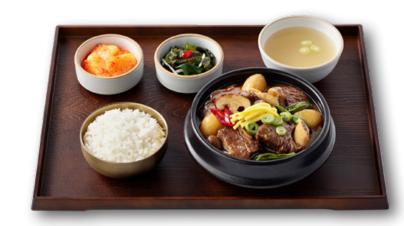

#### Signature Menu

Dolsot Bibimbap & Tteokgalbi Bansang (Rice with beef, vegetables, red pepper paste & grilled short rib patties)

Chadolbagi Doenjang Jjigae &

Tteokgalbi Bansang

(Beef brisket soybean paste stew &

Bajirak Haemul Sundubu Jjigae & Tteokgalbi Bansang (Clam and seafood spicy soft tofu stew & grilled short rib patties)

Yukhoe Bibimbap (Rice with beef tartare, vegetables and red pepper paste)

grilled short rib patties)