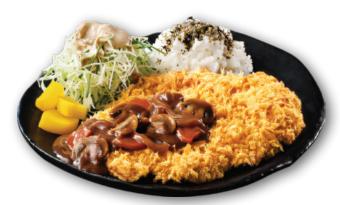

Hohokatsu is a Japanese dining brand specializing in tonkatsu and udon. Jumbo Tonkatsu, the thick and hearty pork cutlets, and the Hoho Special Set that offers a variety of flavors are the best-selling menus. The freshly fried crispy tonkatsu and refreshing udon will always be an inseparable pair.

Tonkatsu and udon, loved by everybody(好好)

Giant Pork Cutlet

Hoho Special Set (Hamburger steak & Fish cutlet & Pork cutlet & Mini udon)

Skewered Fish Cake Udong & Pork Cutlet Set

Pork Cutlet Curry Rice

Gimhae Airport

SRT Station