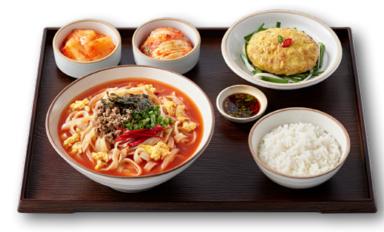

# 오색면전

Osaegmyeonjeon is a Korean beef rib specialty brand that captures the richness of our traditional feasts. It offers a variety of dishes, including regional specialty pancakes filled with a savory oil fragrance, well-simmered noodles, hearty braised short ribs and short rib soup, Korean sliced raw beef bibimbap, all made with premium beef to recreate the flavors and nostalgic atmosphere of a Korean traditional feast.

A restaurant known for its refreshing short rib soup and braised short ribs cooked with special premium beef.