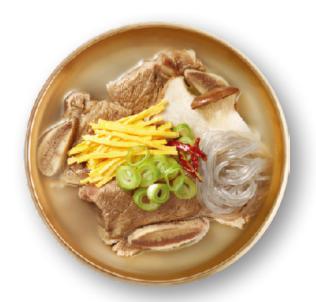

# 효자곰탕

HYOJA GOMTANG

Hyoja Gomtang specializes in boiled bone stew, a rich broth simmered with fresh beef served with well-matured homemade seokbakji kimchi and warm rice. Beef brisket boiled bone stew is a popular and signature dish made by simmering brisket, shank, and various vegetables for a long time to create a deep and savory flavor. Boiled bone stew is loved by many customers as it not only warms the body but also soothes the mind before traveling.

A bowl of meticulously cooked Gomtang (boiled bone stew), a true masterpiece.

#### Signature Menu

Yangji Gomtang (Beef bone soup with beef brisket)

Galbitang (Beef short rib soup)

Gaori Muchim (Spicy raw ray salad)

Yangji Kalguksu (Knife-cut noodles with beef brisket)

Yangji Gomjuk (Rice porridge with beef brisket)