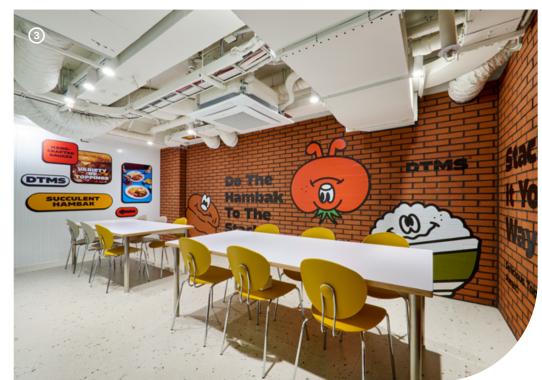

#### **DOOTOOMERS®** \_\_\_\_\_ H A M B A K \_\_\_\_\_

DOOTOOMERS is a casual dining brand with the concept of "the more you stack, the tastier the hamburger steaks get". The name DOOTOOMERS is a combination of "thick" and "-ers", to express the thickness of its hamburger steaks and offers a valuefor-money menu that makes your wallet thicker. The menu offers 200g of thick and filling beef hamburger steak that can be enjoyed with various toppings to make it tastier and thicker.

Stacked thick, DOOTOOMERS Hamburger Steak. DO THE HAMBAK TO THE STACK.