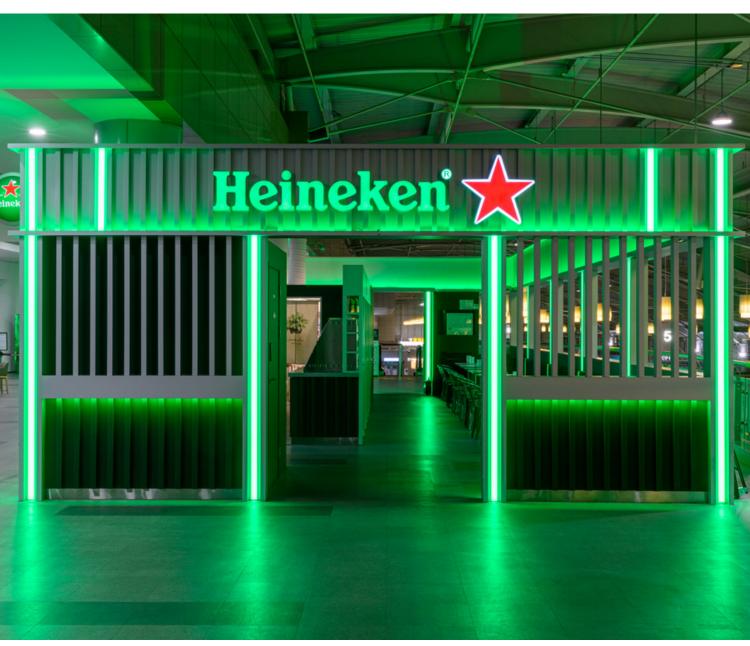

## Heineken®

Fresh and full-flavored Heineken beers with light snacks are served in a comfortable and trendy atmosphere.

#### For a Fresher World