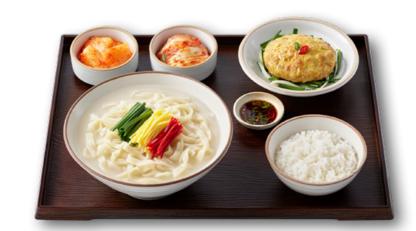

#### Signature Menu

Dolsot Bibimbap & Tteokgalbi Bansang (Rice with beef, vegetables, red pepper paste & grilled short rib patties)

Chadolbagi Doenjang Jjigae &

Tteokgalbi Bansang

(Beef brisket soybean paste stew &

Bajirak Haemul Sundubu Jjigae & Tteokgalbi Bansang (Clam and seafood spicy soft tofu stew & grilled short rib patties)

Yukhoe Bibimbap (Rice with beef tartare, vegetables and red pepper paste)

grilled short rib patties)