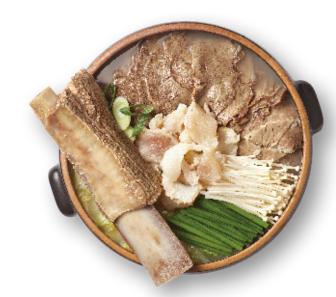

# 효자곰탕

HYOJA GOMTANG

Hyoja Gomtang specializes in boiled bone stew, a rich broth simmered with fresh beef served with well-matured homemade seokbakji kimchi and warm rice. Beef brisket boiled bone stew is a popular and signature dish made by simmering brisket, shank, and various vegetables for a long time to create a deep and savory flavor. Boiled bone stew is loved by many customers as it not only warms the body but also soothes the mind before traveling.

A bowl of meticulously cooked Gomtang (boiled bone stew), a true masterpiece.

#### Signature Menu

Yangji Gomtang (Beef bone soup with beef brisket)

Galbitang (Beef short rib soup)

Gaori Muchim (Spicy raw ray salad)

Yangji Kalguksu (Knife-cut noodles with beef brisket)

Yangji Gomjuk (Rice porridge with beef brisket)

On-suyuk Jeongol (Sliced beef hot pot)

**Occupancy Status** 

Incheon Airport T2
Gimhae Airport