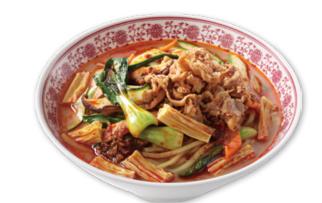

Duck Steak Truffle Risotto

The Galleria Cheonan

Tian Lu, meaning "heavenly restaurant", is a Chinese food brand that specializes in the diversity and expertise of Chinese cuisine. Based on master chef's base sauce recipe, it offers rich and deep flavors. Tian Lu boasts a diverse Chinese menu spectrum from popular dishes like jjajangmyeon and jjamppong, to fusion dishes ranging from mala jjamppong to Szechuan noodles with sauteed vegetables on rice, and chili sweet and sour pork.

Tian Lu – a Chinese restaurant with rich flavors.

#### Signature Menu

Jjamppong (Spicy Seafood Noodle Soup)

Jjajangmyeon (Black Bean Sauce Noodles)

Mala Jjamppong

Sweet and Sour Pork

Stir-fried Glass Noodles and Vegetables with Rice

Mapo Tofu Rice

Hanspoon is a Korean snack bar brand that offers a variety of dishes, ranging from gimbap to tteokbokki. A single roll of the signature 'Hanspoon Gimbap', made with fried bean curd and five other ingredients, is more than enough as a meal. Moreover, there is a range of gimbap varieties, such as spicy tuna, crab mayo, and pork cutlet, each with its unique toppings. Hanspoon provides a comfortable space to enjoy a simple meal at busy airports and train stations.