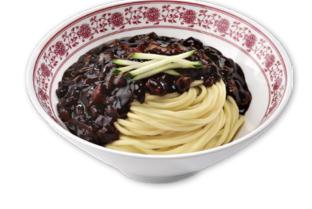

Duck Steak Truffle Risotto

The Galleria Cheonan

Tian Lu, meaning "heavenly restaurant", is a Chinese food brand that specializes in the diversity and expertise of Chinese cuisine. Based on master chef's base sauce recipe, it offers rich and deep flavors. Tian Lu boasts a diverse Chinese menu spectrum from popular dishes like jjajangmyeon and jjamppong, to fusion dishes ranging from mala jjamppong to Szechuan noodles with sauteed vegetables on rice, and chili sweet and sour pork.

Tian Lu – a Chinese restaurant with rich flavors.

#### Signature Menu

Jjamppong (Spicy Seafood Noodle Soup)

Jjajangmyeon (Black Bean Sauce Noodles)

Mala Jjamppong

Sweet and Sour Pork

Stir-fried Glass Noodles and Vegetables with Rice

Mapo Tofu Rice

Hanspoon is a Korean snack bar brand that offers a variety of dishes, ranging from gimbap to tteokbokki. A single roll of the signature 'Hanspoon Gimbap', made with fried bean curd and five other ingredients, is more than enough as a meal. Moreover, there is a range of gimbap varieties, such as spicy tuna, crab mayo, and pork cutlet, each with its unique toppings. Hanspoon provides a comfortable space to enjoy a simple meal at busy airports and train stations.