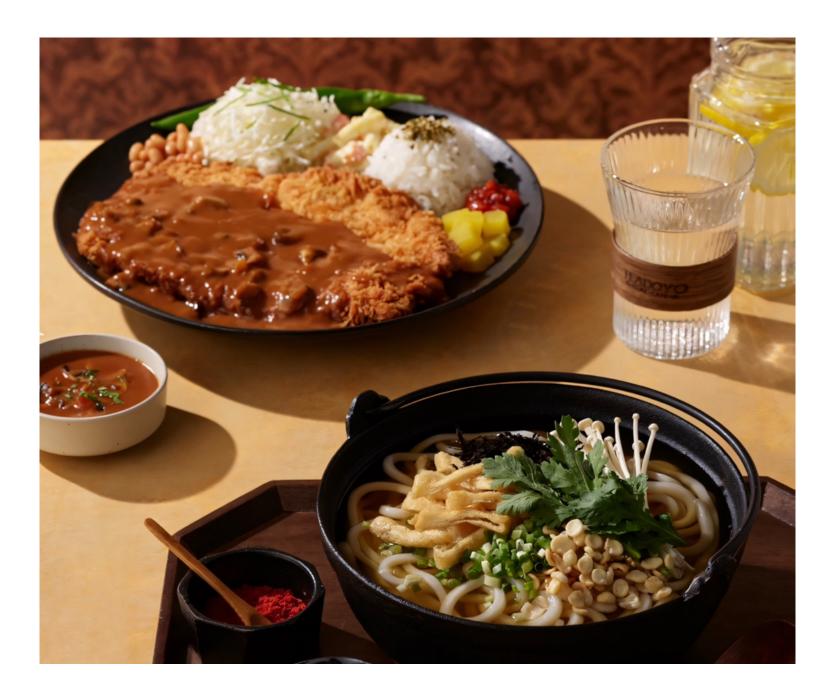

Hohokatsu is a Japanese dining brand specializing in tonkatsu and udon. Jumbo Tonkatsu, the thick and hearty pork cutlets, and the Hoho Special Set that offers a variety of flavors are the best-selling menus. The freshly fried crispy tonkatsu and refreshing udon will always be an inseparable pair.

Tonkatsu and udon, loved by everybody(好好)

#### **Occupancy Status**

- Incheon Airport T2
  - Gimpo Airport
- LOTTE World Jamsil 🕖 LOTTE World Busan
- Haeundae Paik Hospital
- Kyung Hee University Hospital at Gangdong
- Jeju National University Hospital

Giant Pork Cutlet

Hoho Special Set (Hamburger steak & Fish cutlet & Pork cutlet & Mini udon)

Skewered Fish Cake Udong & Pork Cutlet Set

Pork Cutlet Curry Rice

Gimhae Airport

SRT Station