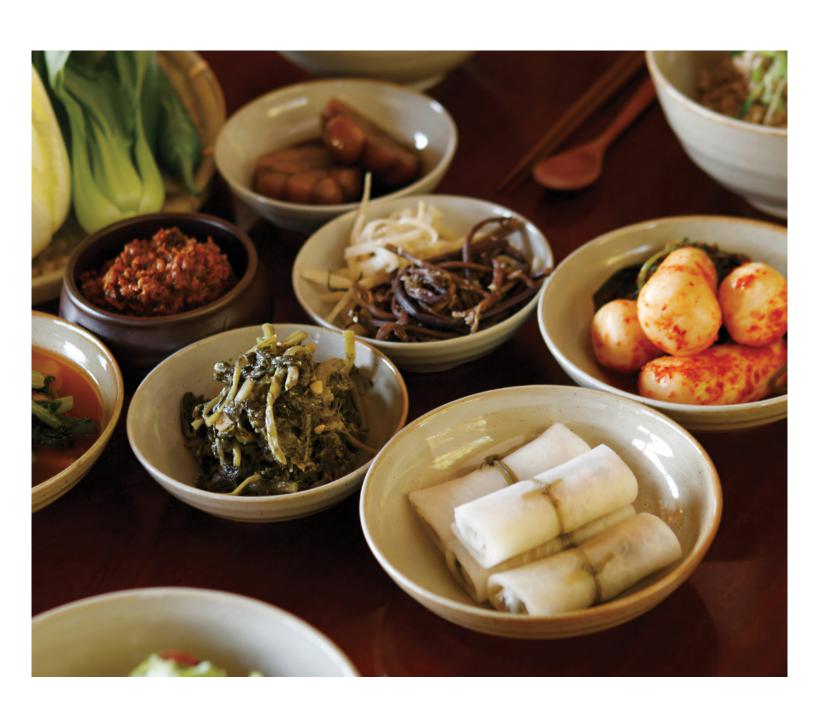

#### PLE EATING HEALTHY

B1F, Jeju National University Hospital, 15, Aran 13-gil, Jeju-si, Jeju-do, Republic of Korea

Sodam Bansang
Hohokatsu
Asian Cook
Hanspoon

Sodam Bansang is a Korean specialty brand that offers authentic Korean signature dishes that come to your mind when you think of Korean food, including dolsot-bibimbap topped with freshly-prepared and seasoned vegetables, and kimchi stew full of fresh pork richly simmered. Each meal is carefully prepared with fresh ingredients for flavors faithful to the basics.

Appetizing Korean meals prepared with seasonal ingredients and heartfelt recipes.

# 오색면전

Osaegmyeonjeon is a Korean beef rib specialty brand that captures the richness of our traditional feasts. It offers a variety of dishes, including regional specialty pancakes filled with a savory oil fragrance, well-simmered noodles, hearty braised short ribs and short rib soup, Korean sliced raw beef bibimbap, all made with premium beef to recreate the flavors and nostalgic atmosphere of a Korean traditional feast.

A restaurant known for its refreshing short rib soup and braised short ribs cooked with special premium beef.