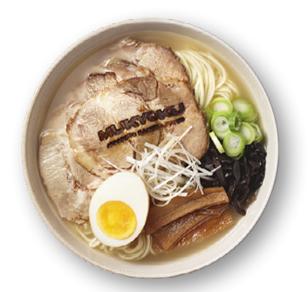

## MUKYOKU

Mukyoku is an authentic Japanese tonkotsu ramen restaurant, with its main branch located in Ikebukuro, Tokyo. Based on the business principle, "Taste has no limits(無 極)", Mukyoku follows traditional Japanese recipes, from cooking the rich broth to handmade noodles. Mukyoku's originality is created by adding trendy touches to artisanal details. Newly cooked with fresh pork bone for a true, rich flavor, the tonkotsu ramen is the signature dish that boasts a deep and distinctive flavor.

Taste has no limits(無極)! Authentic Japanese ramen

#### **Occupancy Status**

Incheon Airport T1
Incheon Airport T2

79 Square

#### Signature Menu

Tonkotsu Ramen

Spicy Tonkotsu Ramen

Soyu Ramen

Mini Chashu Rice

Fried Shrimp Udon

Pork Cutlet

Signature Menu