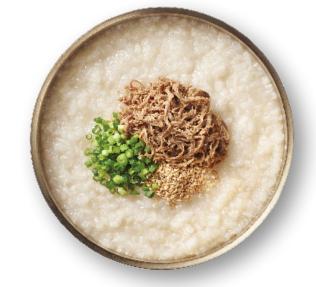

# 효자곰탕

HYOJA GOMTANG

Hyoja Gomtang specializes in boiled bone stew, a rich broth simmered with fresh beef served with well-matured homemade seokbakji kimchi and warm rice. Beef brisket boiled bone stew is a popular and signature dish made by simmering brisket, shank, and various vegetables for a long time to create a deep and savory flavor. Boiled bone stew is loved by many customers as it not only warms the body but also soothes the mind before traveling.

A bowl of meticulously cooked Gomtang (boiled bone stew), a true masterpiece.

#### Signature Menu

Yangji Gomtang (Beef bone soup with beef brisket)

Galbitang (Beef short rib soup)

Gaori Muchim (Spicy raw ray salad)

Yangji Kalguksu (Knife-cut noodles with beef brisket)

Yangji Gomjuk (Rice porridge with beef brisket)