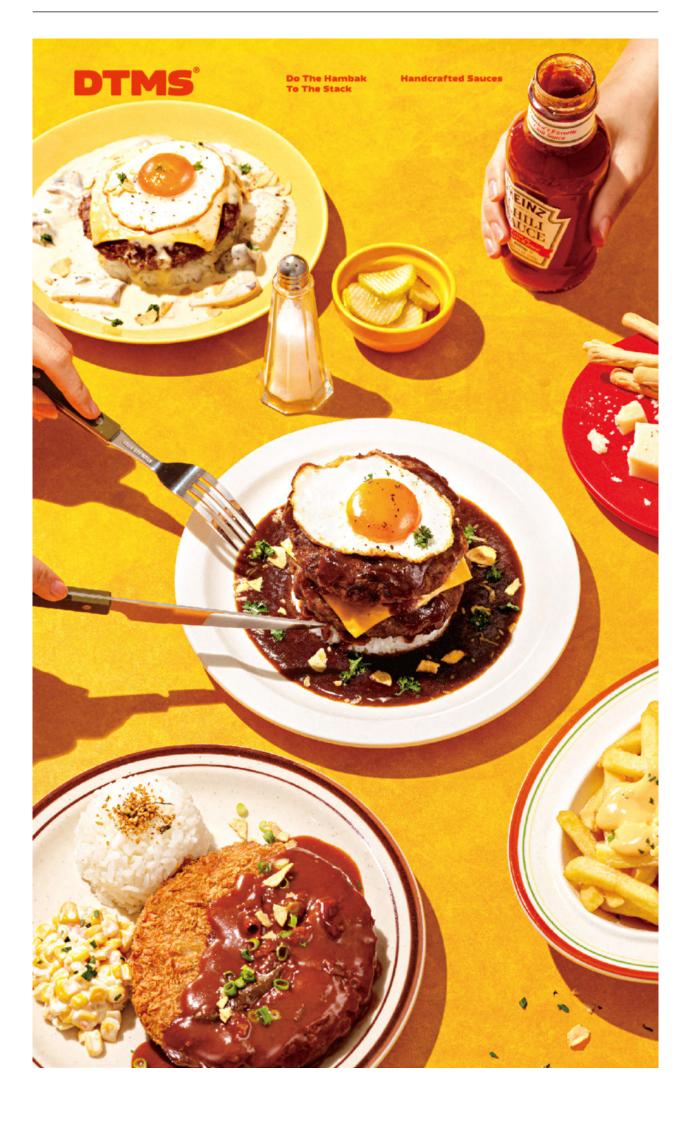

#### **DOOTOOMERS®** \_\_\_\_\_ H A M B A K \_\_\_\_\_

DOOTOOMERS is a casual dining brand with the concept of "the more you stack, the tastier the hamburger steaks get". The name DOOTOOMERS is a combination of "thick" and "-ers", to express the thickness of its hamburger steaks and offers a valuefor-money menu that makes your wallet thicker. The menu offers 200g of thick and filling beef hamburger steak that can be enjoyed with various toppings to make it tastier and thicker.

Stacked thick, DOOTOOMERS Hamburger Steak. DO THE HAMBAK TO THE STACK.

#### Signature Menu

Original Demi Hambak

Spicy Demi Hambak

Carbonara Cream Hambak

Hambak Katsu

**Occupancy Status** 

79 Square

Villa de Charlotte offers delicious dishes Charlotte enjoyed while traveling around Europe. Popular menus introduced by Charlotte include wood-fired pizzas, pastas packed with fresh ingredients, and flavorful steaks. It is a European casual dining restaurant where everybody can enjoy a variety of flavors.