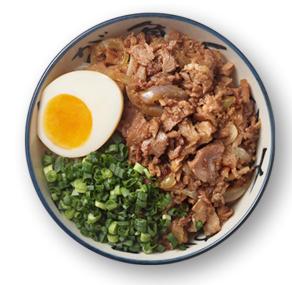

# 효자곰탕

HYOJA GOMTANG

Hyoja Gomtang specializes in boiled bone stew, a rich broth simmered with fresh beef served with well-matured homemade seokbakji kimchi and warm rice. Beef brisket boiled bone stew is a popular and signature dish made by simmering brisket, shank, and various vegetables for a long time to create a deep and savory flavor. Boiled bone stew is loved by many customers as it not only warms the body but also soothes the mind before traveling.

A bowl of meticulously cooked Gomtang (boiled bone stew), a true masterpiece.

#### Signature Menu

Yangji Gomtang (Beef bone soup with beef brisket)

Galbitang (Beef short rib soup)

Gaori Muchim (Spicy raw ray salad)

Yangji Kalguksu (Knife-cut noodles with beef brisket)

Yangji Gomjuk (Rice porridge with beef brisket)

On-suyuk Jeongol (Sliced beef hot pot)

**Occupancy Status** 

Incheon Airport T2
Gimhae Airport