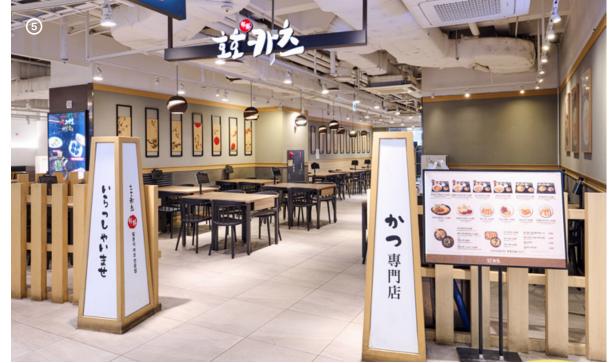

## 공평동 왕돈까스

The combination of crispy deep-fried jumbo pork cutlet and the special handmade pork cutlet sauce delivers a nostalgic and familiar taste.

#### The Old-style Jumbo Pork Cutlet Loved by Everyone