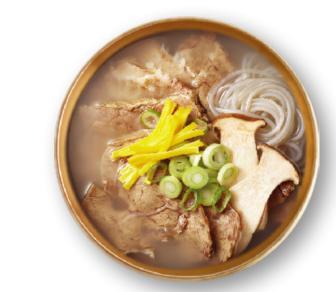

# 효자곰탕

HYOJA GOMTANG

Hyoja Gomtang specializes in boiled bone stew, a rich broth simmered with fresh beef served with well-matured homemade seokbakji kimchi and warm rice. Beef brisket boiled bone stew is a popular and signature dish made by simmering brisket, shank, and various vegetables for a long time to create a deep and savory flavor. Boiled bone stew is loved by many customers as it not only warms the body but also soothes the mind before traveling.

A bowl of meticulously cooked Gomtang (boiled bone stew), a true masterpiece.

#### Signature Menu

Yangji Gomtang (Beef bone soup with beef brisket)

Galbitang (Beef short rib soup)

Gaori Muchim (Spicy raw ray salad)

Yangji Kalguksu (Knife-cut noodles with beef brisket)

Yangji Gomjuk (Rice porridge with beef brisket)

On-suyuk Jeongol (Sliced beef hot pot)

**Occupancy Status** 

Incheon Airport T2
Gimhae Airport