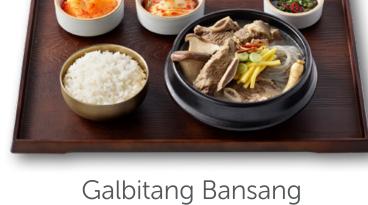

#### Signature Menu

Galbijjim Bansang (Braised beef short ribs)

(Beef short rib soup)

Cheongpomuk Bibimbap Bansang (Rice with mung bean jelly, vegetables and red pepper paste)

Jang-kalguksu Bansang (Spicy knife-cut noodles)

Sagol-kalguksu Bansang (Knife-cut noodles in beef bone-broth)

Yukhoe Bibimbap Bansang (Rice with beef tartare, vegetables and red pepper paste)