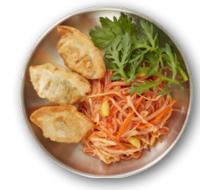

#### Signature Menu

Jjamppong (Spicy Seafood Noodle Soup)

Jjajangmyeon (Black Bean Sauce Noodles)

Mala Jjamppong

Sweet and Sour Pork

Stir-fried Glass Noodles and Vegetables with Rice

Mapo Tofu Rice

Hanspoon is a Korean snack bar brand that offers a variety of dishes, ranging from gimbap to tteokbokki. A single roll of the signature 'Hanspoon Gimbap', made with fried bean curd and five other ingredients, is more than enough as a meal. Moreover, there is a range of gimbap varieties, such as spicy tuna, crab mayo, and pork cutlet, each with its unique toppings. Hanspoon provides a comfortable space to enjoy a simple meal at busy airports and train stations.

#### Korean street food as a meal

#### Signature Menu

SRT Set

Half Yubu Gimbap

Half-half Gimbap

Yubu Gimbap

Tteokbokki Set

Hanspoon Ramyun Set

TAXIING5 is a combination of the word 'Taxiing', meaning the airplane runway, and the number '5', representing the five flavors of K-snacks served quickly. It serves DIY-style plate menus including spicy fried bibimbap, and tteokbokki, crispy fried snacks, hot dogs, savory egg fried rice, Korean-style pancakes, and sotteok-sotteok, offering locals and foreigners a unique K-Snack experience.

#### **ASAP KOREAN SNACK BAR**

Signature Menu

Tteokbokki

Egg Fried Rice

Bibim Fried Rice

Dumplings &

Bibim Noodles

Fried Chicken

Drumstick

Baby

Potatoes

Perilla Leaf Pancake &

Kimchi Pancake

Oranda Sweet

Potato Matang

Deep-fried and