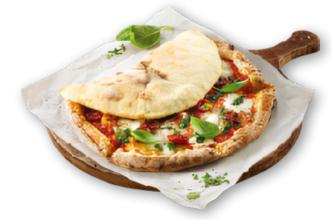

#### Signature Menu

Original Demi Hambak

Spicy Demi Hambak

Carbonara Cream Hambak

Hambak Katsu

**Occupancy Status** 

79 Square

Villa de Charlotte offers delicious dishes Charlotte enjoyed while traveling around Europe. Popular menus introduced by Charlotte include wood-fired pizzas, pastas packed with fresh ingredients, and flavorful steaks. It is a European casual dining restaurant where everybody can enjoy a variety of flavors.

A European restaurant introduced by Charlotte who lives in Europe and is loved by all.

#### Signature Menu

Wreath Bocconcini Salad

Grilled Steak Garden Salad

London Chinatown Pasta

Lobster Bisque Pasta

Margherita & Spinach Calzone

Manzo Rucola Pizza

Tenderloin Steak