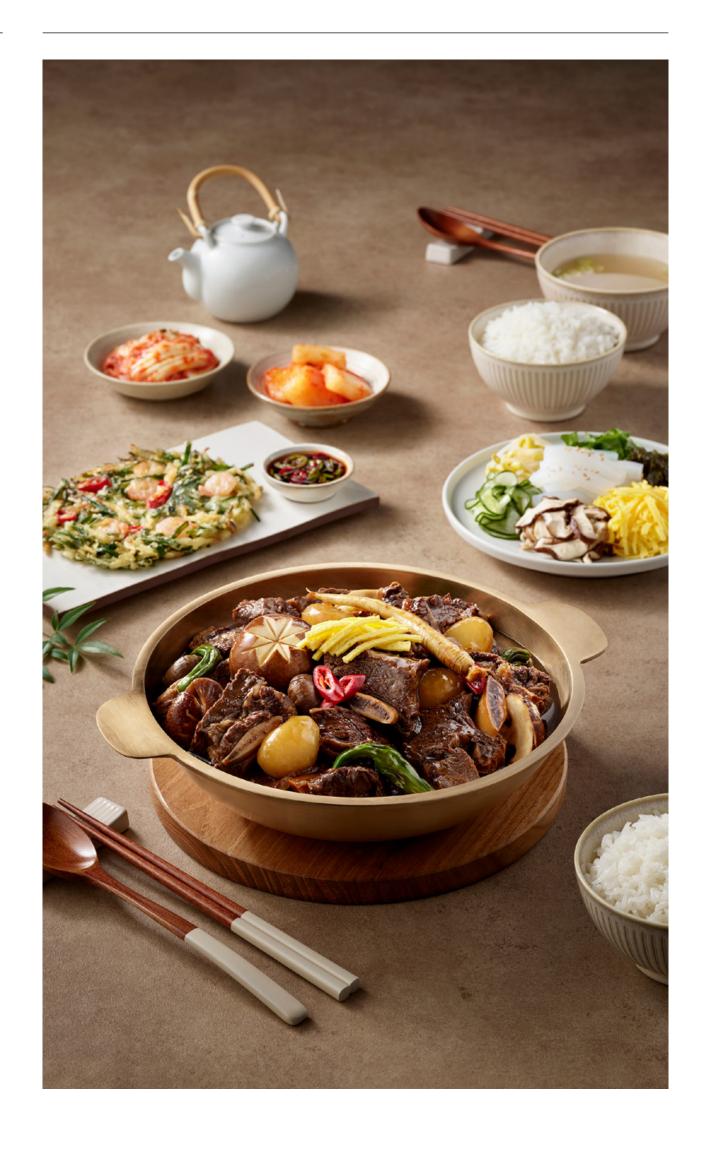

# 오색면전

Osaegmyeonjeon is a Korean beef rib specialty brand that captures the richness of our traditional feasts. It offers a variety of dishes, including regional specialty pancakes filled with a savory oil fragrance, well-simmered noodles, hearty braised short ribs and short rib soup, Korean sliced raw beef bibimbap, all made with premium beef to recreate the flavors and nostalgic atmosphere of a Korean traditional feast.

A restaurant known for its refreshing short rib soup and braised short ribs cooked with special premium beef.

#### Signature Menu

Galbijjim Bansang (Braised beef short ribs)

(Beef short rib soup)

Cheongpomuk Bibimbap Bansang (Rice with mung bean jelly, vegetables and red pepper paste)

Jang-kalguksu Bansang (Spicy knife-cut noodles)

Sagol-kalguksu Bansang (Knife-cut noodles in beef bone-broth)

Yukhoe Bibimbap Bansang (Rice with beef tartare, vegetables and red pepper paste)