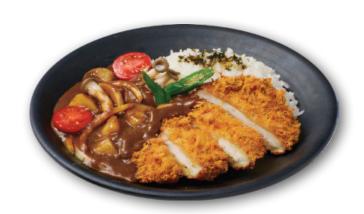

Hohokatsu is a Japanese dining brand specializing in tonkatsu and udon. Jumbo Tonkatsu, the thick and hearty pork cutlets, and the Hoho Special Set that offers a variety of flavors are the best-selling menus. The freshly fried crispy tonkatsu and refreshing udon will always be an inseparable pair.

Tonkatsu and udon, loved by everybody(好好)

#### **Occupancy Status**

- Incheon Airport T2
  - Gimpo Airport
- LOTTE World Jamsil 🕖 LOTTE World Busan
- Haeundae Paik Hospital
- Kyung Hee University Hospital at Gangdong
- Jeju National University Hospital

Giant Pork Cutlet

Hoho Special Set (Hamburger steak & Fish cutlet & Pork cutlet & Mini udon)

Skewered Fish Cake Udong & Pork Cutlet Set

Pork Cutlet Curry Rice

Gimhae Airport

SRT Station