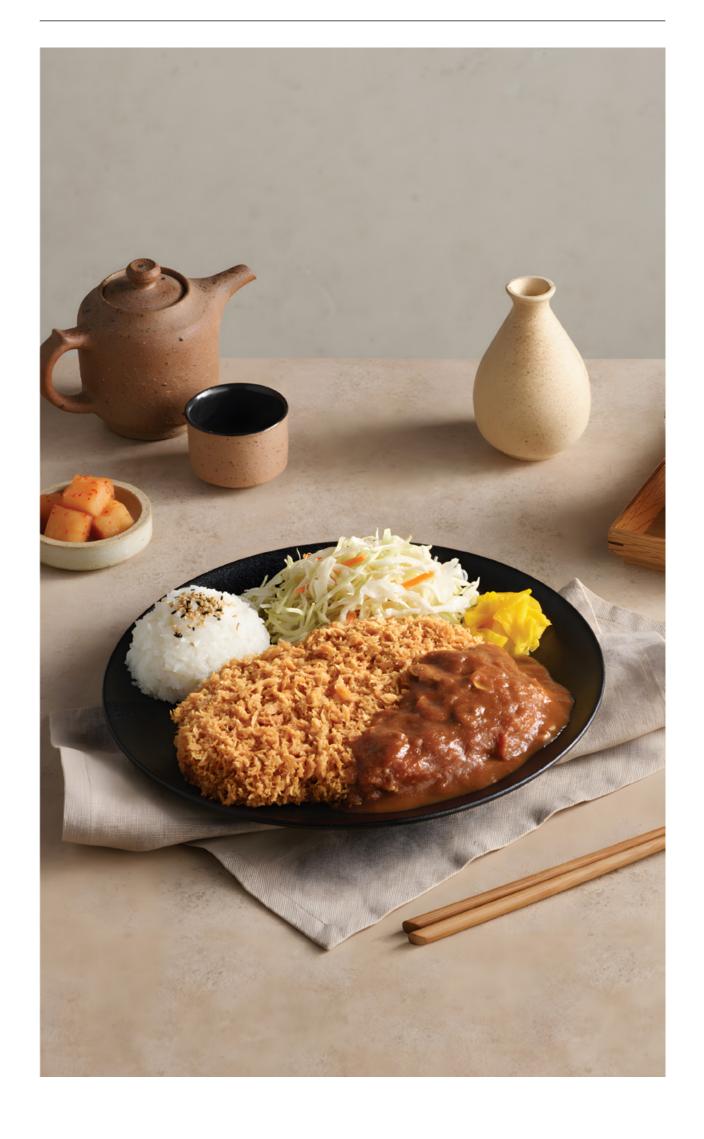

Hohokatsu is a Japanese dining brand specializing in tonkatsu and udon. Jumbo Tonkatsu, the thick and hearty pork cutlets, and the Hoho Special Set that offers a variety of flavors are the best-selling menus. The freshly fried crispy tonkatsu and refreshing udon will always be an inseparable pair.

Tonkatsu and udon, loved by everybody(好好)

#### **Occupancy Status**

- Incheon Airport T2
  - Gimpo Airport
- LOTTE World Jamsil 🕖 LOTTE World Busan
- Haeundae Paik Hospital
- Kyung Hee University Hospital at Gangdong
- Jeju National University Hospital

Giant Pork Cutlet

Hoho Special Set (Hamburger steak & Fish cutlet & Pork cutlet & Mini udon)

Skewered Fish Cake Udong & Pork Cutlet Set

Pork Cutlet Curry Rice

Gimhae Airport

SRT Station