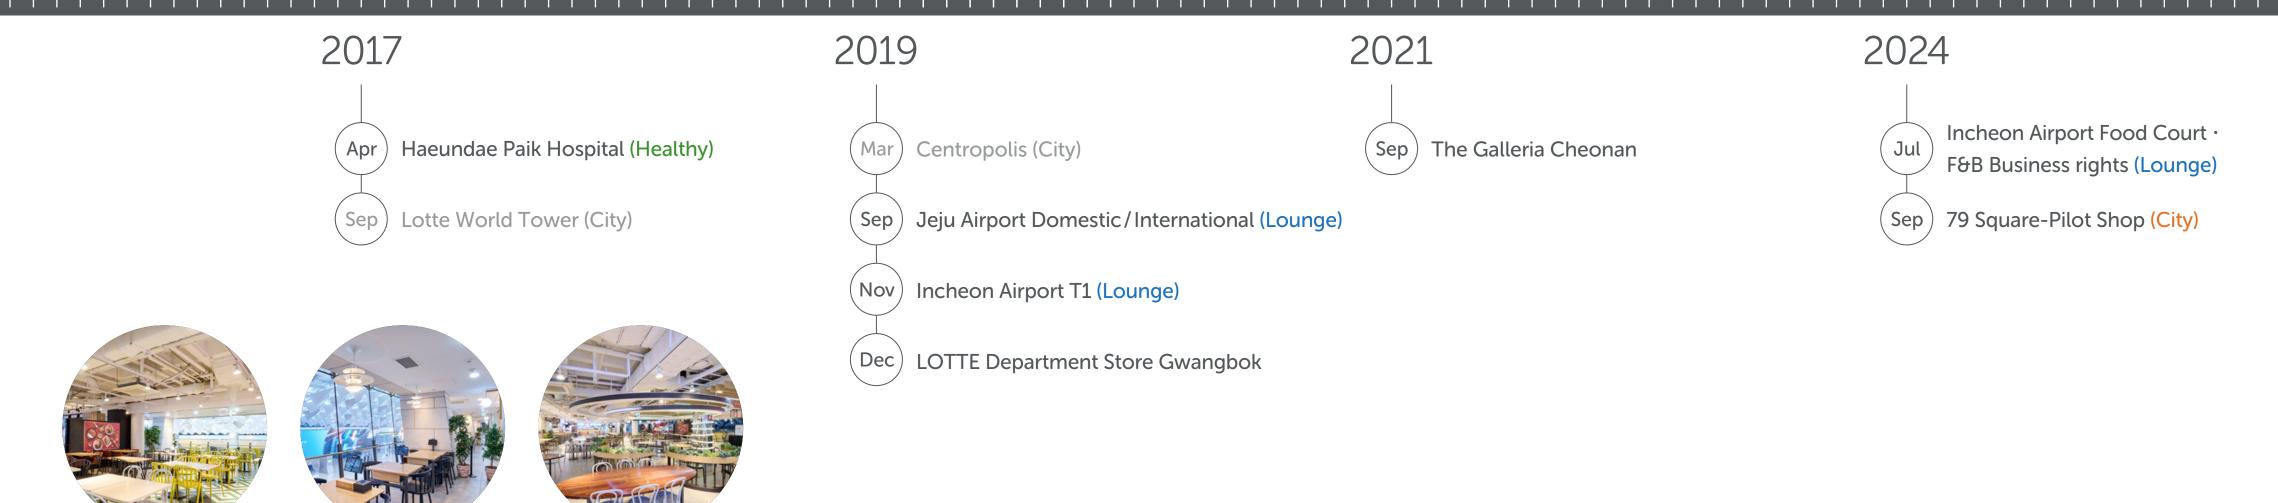

History

#### **Concession Business**

Operates and manages F&B brands in multi-use facilities such as airports, stations, hospitals, etc.

Lotte GRS's concession business began in 2016. Based on our extensive experience in the foodservice industry, we have secured business rights in Korea's major airports(Incheon, Gimpo, Gimhae, and Jeju), SRT stations, hospitals, and leisure facilities. We are planning to operate the "Hanam Dream Service Area", which is scheduled for completion in 2028.

LOTTE GRS aims to position itself as a foodservice franchise platform company that adds value to customers' everyday lives by incubating new brands through its concession business.

#### **Major Development Achievements**

Incheon Airport

Gimpo/Gimhae Jeju Airport

Hanam Dream Service Area

SRT Suseo/ Dongtan/Jije Station