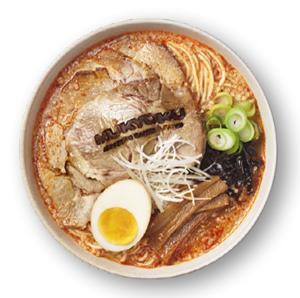

## MUKYOKU

Mukyoku is an authentic Japanese tonkotsu ramen restaurant, with its main branch located in Ikebukuro, Tokyo. Based on the business principle, "Taste has no limits(無 極)", Mukyoku follows traditional Japanese recipes, from cooking the rich broth to handmade noodles. Mukyoku's originality is created by adding trendy touches to artisanal details. Newly cooked with fresh pork bone for a true, rich flavor, the tonkotsu ramen is the signature dish that boasts a deep and distinctive flavor.

Taste has no limits(無極)! Authentic Japanese ramen

#### **Occupancy Status**

Incheon Airport T1
Incheon Airport T2

79 Square

#### Signature Menu

Tonkotsu Ramen

Spicy Tonkotsu Ramen

Soyu Ramen

Mini Chashu Rice

Fried Shrimp Udon

Pork Cutlet

Signature Menu