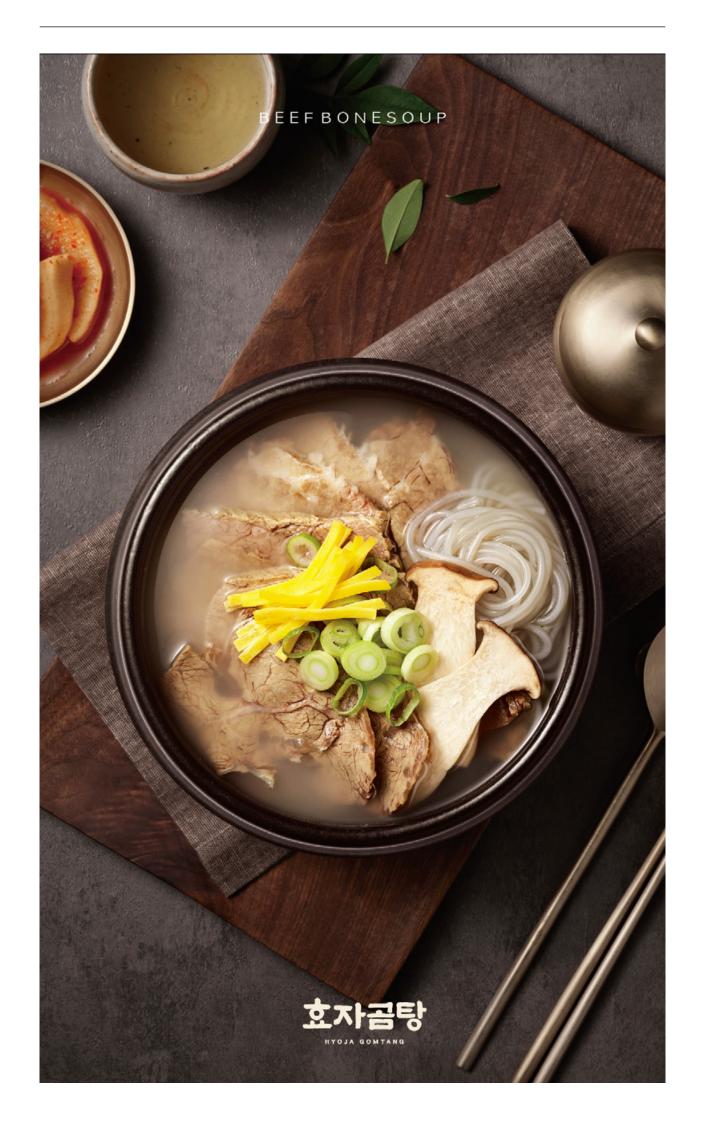

# 효자곰탕

HYOJA GOMTANG

Hyoja Gomtang specializes in boiled bone stew, a rich broth simmered with fresh beef served with well-matured homemade seokbakji kimchi and warm rice. Beef brisket boiled bone stew is a popular and signature dish made by simmering brisket, shank, and various vegetables for a long time to create a deep and savory flavor. Boiled bone stew is loved by many customers as it not only warms the body but also soothes the mind before traveling.

A bowl of meticulously cooked Gomtang (boiled bone stew), a true masterpiece.

#### Signature Menu

Yangji Gomtang (Beef bone soup with beef brisket)

Galbitang (Beef short rib soup)

Gaori Muchim (Spicy raw ray salad)

Yangji Kalguksu (Knife-cut noodles with beef brisket)

Yangji Gomjuk (Rice porridge with beef brisket)

On-suyuk Jeongol (Sliced beef hot pot)

**Occupancy Status** 

Incheon Airport T2
Gimhae Airport