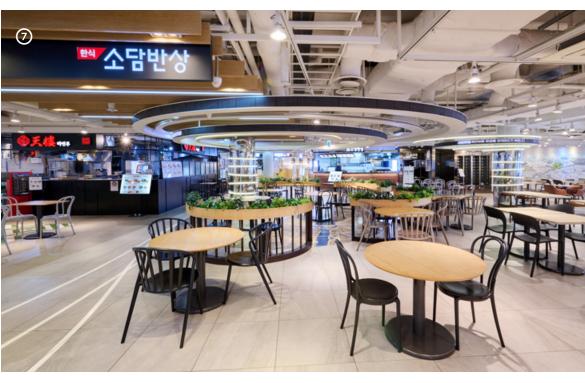

## Dining Lounge at Airports and Train Stations 3

①~③ Jeju Airport PLE:EATING

⊕ ~ ⑥ SRT Station PLE:EATING