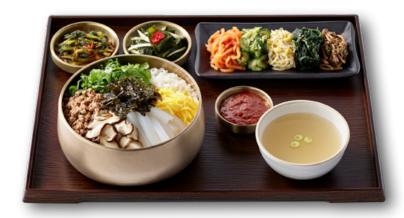

#### PLE EATING HEALTHY

B1F, Jeju National University Hospital, 15, Aran 13-gil, Jeju-si, Jeju-do, Republic of Korea

Sodam Bansang
Hohokatsu
Asian Cook
Hanspoon

Sodam Bansang is a Korean specialty brand that offers authentic Korean signature dishes that come to your mind when you think of Korean food, including dolsot-bibimbap topped with freshly-prepared and seasoned vegetables, and kimchi stew full of fresh pork richly simmered. Each meal is carefully prepared with fresh ingredients for flavors faithful to the basics.

Appetizing Korean meals prepared with seasonal ingredients and heartfelt recipes.