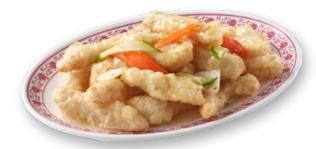

## MUKYOKU

Mukyoku is an authentic Japanese tonkotsu ramen restaurant, with its main branch located in Ikebukuro, Tokyo. Based on the business principle, "Taste has no limits(無 極)", Mukyoku follows traditional Japanese recipes, from cooking the rich broth to handmade noodles. Mukyoku's originality is created by adding trendy touches to artisanal details. Newly cooked with fresh pork bone for a true, rich flavor, the tonkotsu ramen is the signature dish that boasts a deep and distinctive flavor.

Taste has no limits(無極)! Authentic Japanese ramen

#### Signature Menu

Tonkotsu Ramen

Spicy Tonkotsu Ramen

Soyu Ramen

Mini Chashu Rice

Fried Shrimp Udon

Pork Cutlet

Signature Menu