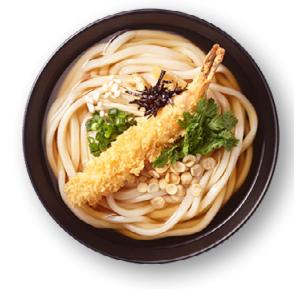

Hohokatsu is a Japanese dining brand specializing in tonkatsu and udon. Jumbo Tonkatsu, the thick and hearty pork cutlets, and the Hoho Special Set that offers a variety of flavors are the best-selling menus. The freshly fried crispy tonkatsu and refreshing udon will always be an inseparable pair.

Tonkatsu and udon, loved by everybody(好好)

#### **Occupancy Status**

- Incheon Airport T2
  - Gimpo Airport
- LOTTE World Jamsil 🕖 LOTTE World Busan
- Haeundae Paik Hospital
- Kyung Hee University Hospital at Gangdong
- Jeju National University Hospital

Giant Pork Cutlet

Hoho Special Set (Hamburger steak & Fish cutlet & Pork cutlet & Mini udon)

Skewered Fish Cake Udong & Pork Cutlet Set

Pork Cutlet Curry Rice

Gimhae Airport

SRT Station