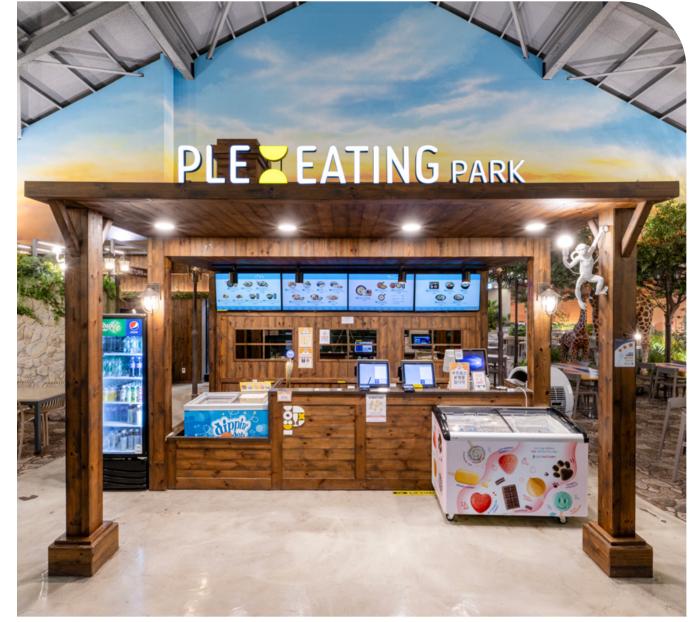

## Park

#### LOTTE World Jamsil The Three Wishes

PLE EATING PARK

240, Olympic-ro, Songpa-gu, Seoul, Republic of Korea

11:00-21:00 (Sun~Thur), 10:30-22:00 (Fri~Sat) 8 02-411-2000

Sodam Bansang
Hohokatsu
Hanspoon
Tian Lu