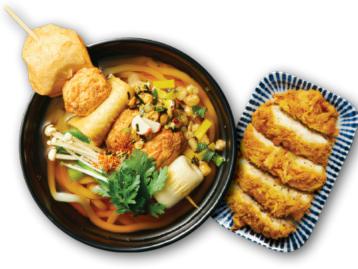

#### Signature Menu

SRT Set

Half Yubu Gimbap

Half-half Gimbap

Yubu Gimbap

Tteokbokki Set

Hanspoon Ramyun Set

TAXIING5 is a combination of the word 'Taxiing', meaning the airplane runway, and the number '5', representing the five flavors of K-snacks served quickly. It serves DIY-style plate menus including spicy fried bibimbap, and tteokbokki, crispy fried snacks, hot dogs, savory egg fried rice, Korean-style pancakes, and sotteok-sotteok, offering locals and foreigners a unique K-Snack experience.

#### **ASAP KOREAN SNACK BAR**

Signature Menu

Tteokbokki

Egg Fried Rice

Bibim Fried Rice

Dumplings &

Bibim Noodles

Fried Chicken

Drumstick

Baby

Potatoes

Perilla Leaf Pancake &

Kimchi Pancake

Oranda Sweet

Potato Matang

Deep-fried and

Braised Chicken