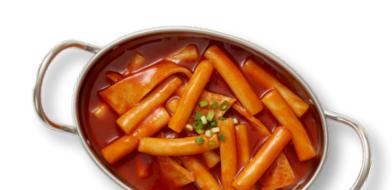

#### Signature Menu

SRT Set

Half Yubu Gimbap

Half-half Gimbap

Yubu Gimbap

Tteokbokki Set

Hanspoon Ramyun Set

TAXIING5 is a combination of the word 'Taxiing', meaning the airplane runway, and the number '5', representing the five flavors of K-snacks served quickly. It serves DIY-style plate menus including spicy fried bibimbap, and tteokbokki, crispy fried snacks, hot dogs, savory egg fried rice, Korean-style pancakes, and sotteok-sotteok, offering locals and foreigners a unique K-Snack experience.

#### **ASAP KOREAN SNACK BAR**

Signature Menu

Tteokbokki

Egg Fried Rice

Bibim Fried Rice

Dumplings &

Bibim Noodles

Fried Chicken

Drumstick

Baby

Potatoes

Perilla Leaf Pancake &

Kimchi Pancake

Oranda Sweet

Potato Matang

Deep-fried and