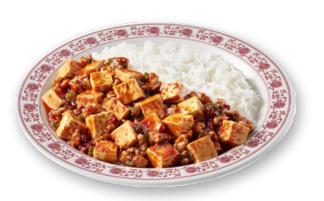

#### Signature Menu

Jjamppong (Spicy Seafood Noodle Soup)

Jjajangmyeon (Black Bean Sauce Noodles)

Mala Jjamppong

Sweet and Sour Pork

Stir-fried Glass Noodles and Vegetables with Rice

Mapo Tofu Rice

Hanspoon is a Korean snack bar brand that offers a variety of dishes, ranging from gimbap to tteokbokki. A single roll of the signature 'Hanspoon Gimbap', made with fried bean curd and five other ingredients, is more than enough as a meal. Moreover, there is a range of gimbap varieties, such as spicy tuna, crab mayo, and pork cutlet, each with its unique toppings. Hanspoon provides a comfortable space to enjoy a simple meal at busy airports and train stations.

#### Korean street food as a meal