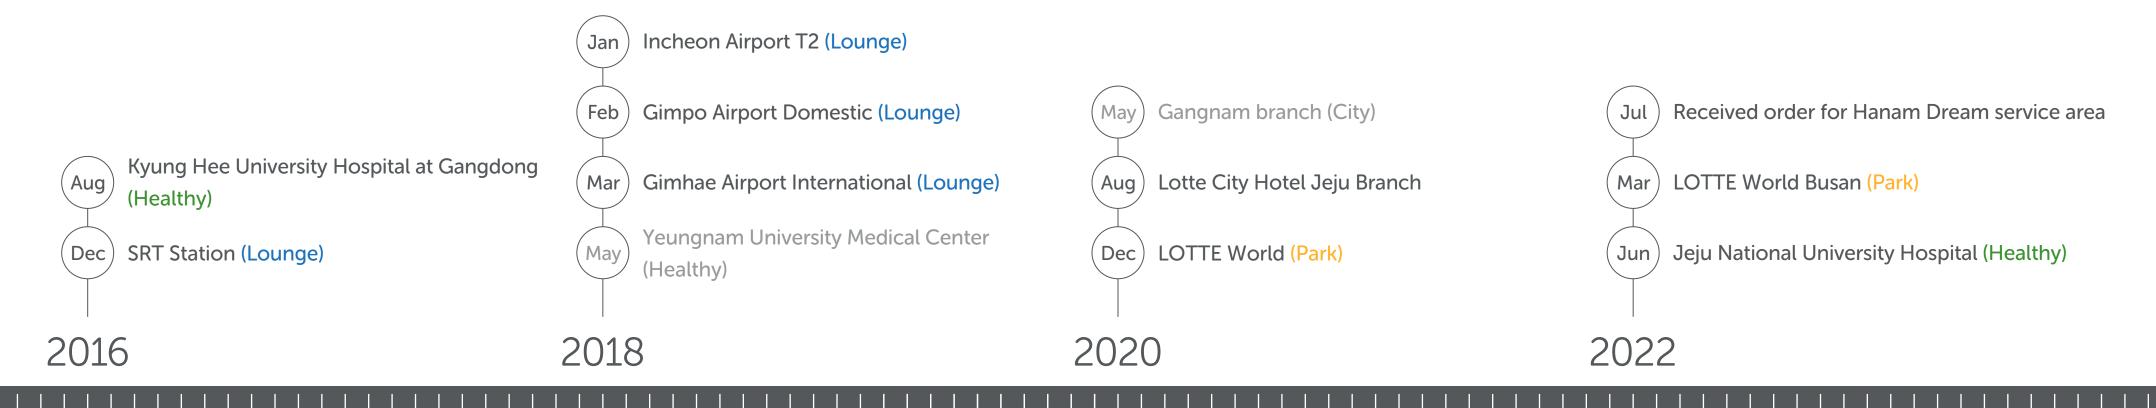

History

#### **Concession Business**

Operates and manages F&B brands in multi-use facilities such as airports, stations, hospitals, etc.

Lotte GRS's concession business began in 2016. Based on our extensive experience in the foodservice industry, we have secured business rights in Korea's major airports(Incheon, Gimpo, Gimhae, and Jeju), SRT stations, hospitals, and leisure facilities. We are planning to operate the "Hanam Dream Service Area", which is scheduled for completion in 2028.

LOTTE GRS aims to position itself as a foodservice franchise platform company that adds value to customers' everyday lives by incubating new brands through its concession business.

#### **Major Development Achievements**

Incheon Airport

Gimpo/Gimhae Jeju Airport

Hanam Dream Service Area

SRT Suseo/ Dongtan/Jije Station