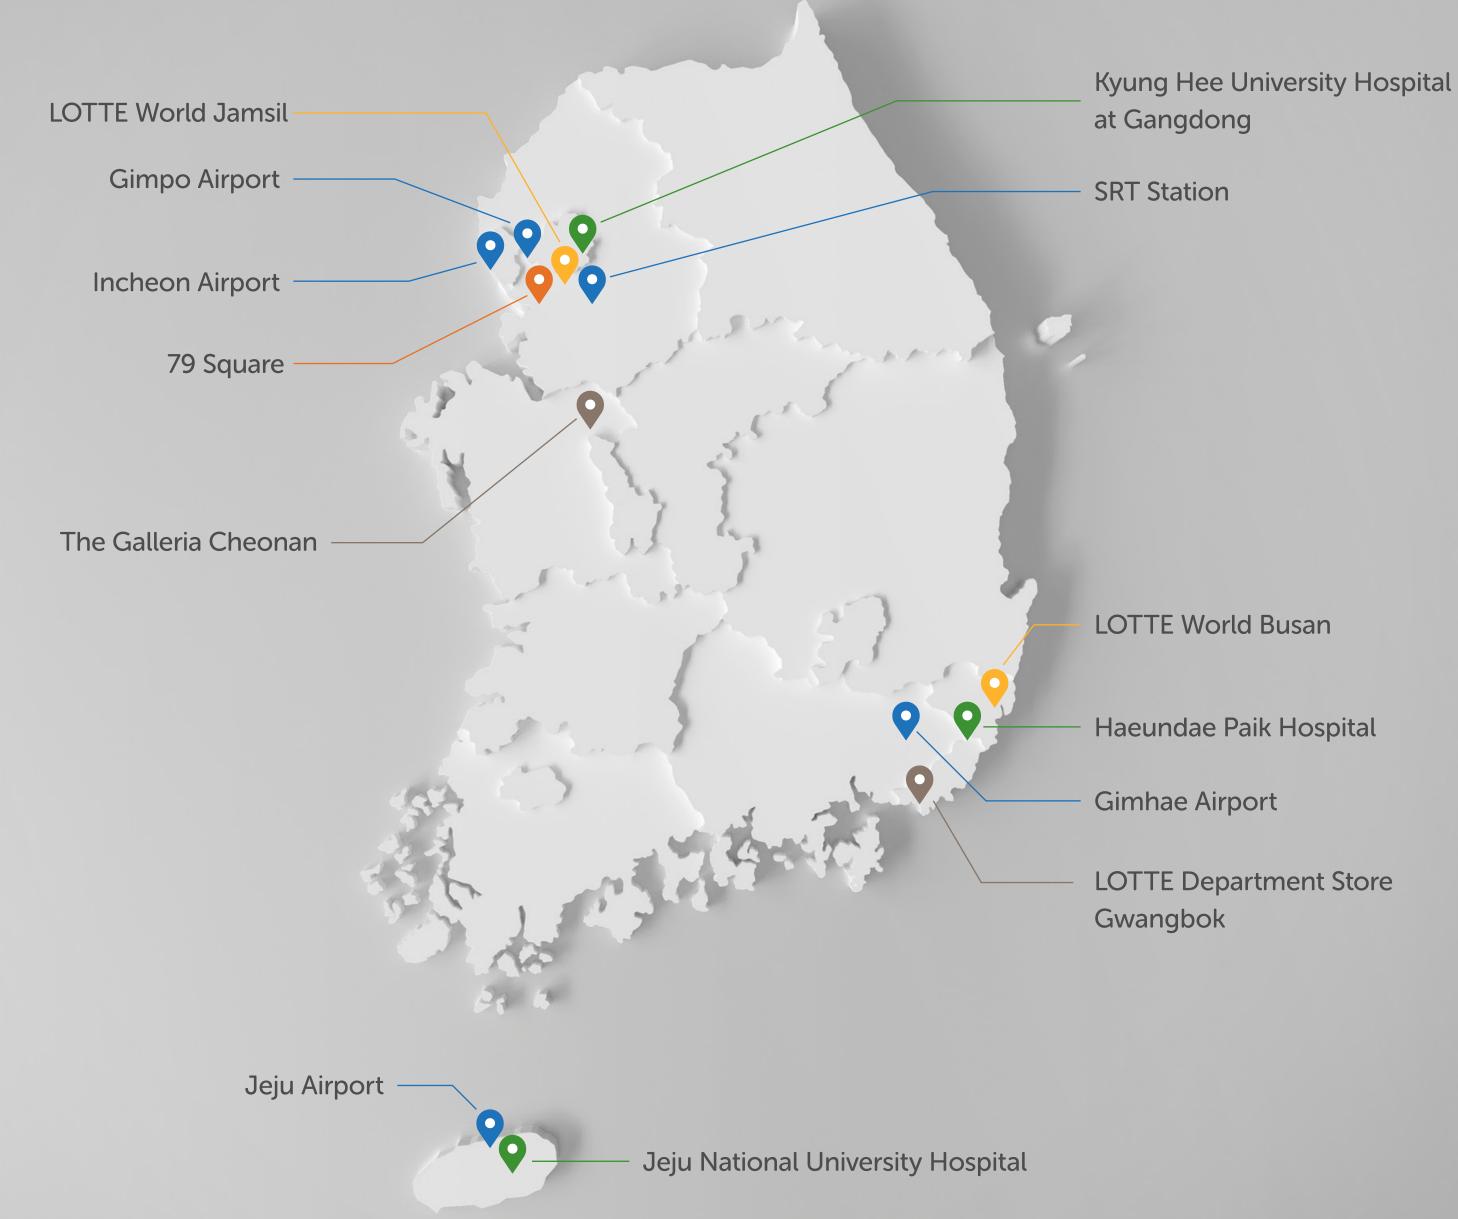

→Healthy

Site Map

Incheon Airport T1/Incheon Airport T2

Gimhae Airport

Jeju Airport

Gimpo Airport/SRT Station

LOTTE World Jamsil/LOTTE World Busan

79 Square/

LOTTE Department Store Gwangbok/

The Galleria Cheonan

Kyung Hee University Hospital at Gangdong/

Haeundae Paik Hospital/

Jeju National University Hospital

Sodam Bansang

Osaegmyeonjeon

Hyoja Gomtang

## Sites

- \* Site Map
- # Incheon Airport T1/Incheon Airport T2
- **#** Gimhae Airport
- **#** Jeju Airport
- **#** Gimpo Airport/SRT Station
- \* LOTTE World Jamsil/LOTTE World Busan
- **\*** 79 Square/LOTTE Department Store Gwangbok/The Galleria Cheonan
- \* Kyung Hee University Hospital at Gangdong/ Haeundae Paik Hospital/ Jeju National University Hospital

## Site Map