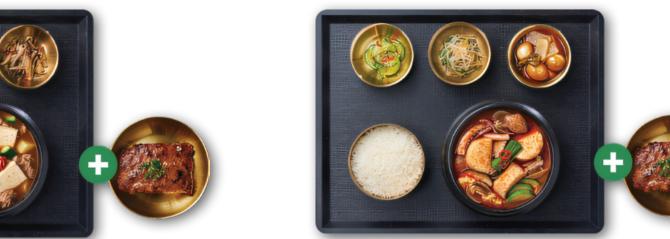

#### PLE EATING HEALTHY

B1F, Jeju National University Hospital, 15, Aran 13-gil, Jeju-si, Jeju-do, Republic of Korea

Sodam Bansang
Hohokatsu
Asian Cook
Hanspoon

Sodam Bansang is a Korean specialty brand that offers authentic Korean signature dishes that come to your mind when you think of Korean food, including dolsot-bibimbap topped with freshly-prepared and seasoned vegetables, and kimchi stew full of fresh pork richly simmered. Each meal is carefully prepared with fresh ingredients for flavors faithful to the basics.

#### Signature Menu

Dolsot Bibimbap & Tteokgalbi Bansang (Rice with beef, vegetables, red pepper paste & grilled short rib patties)

Chadolbagi Doenjang Jjigae &

Tteokgalbi Bansang

(Beef brisket soybean paste stew &

Bajirak Haemul Sundubu Jjigae & Tteokgalbi Bansang (Clam and seafood spicy soft tofu stew & grilled short rib patties)

Yukhoe Bibimbap (Rice with beef tartare, vegetables and red pepper paste)

grilled short rib patties)