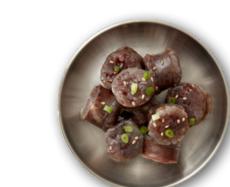

# 효자곰탕

HYOJA GOMTANG

Hyoja Gomtang specializes in boiled bone stew, a rich broth simmered with fresh beef served with well-matured homemade seokbakji kimchi and warm rice. Beef brisket boiled bone stew is a popular and signature dish made by simmering brisket, shank, and various vegetables for a long time to create a deep and savory flavor. Boiled bone stew is loved by many customers as it not only warms the body but also soothes the mind before traveling.

A bowl of meticulously cooked Gomtang (boiled bone stew), a true masterpiece.

#### Signature Menu

Yangji Gomtang (Beef bone soup with beef brisket)

Galbitang (Beef short rib soup)

Gaori Muchim (Spicy raw ray salad)

Yangji Kalguksu (Knife-cut noodles with beef brisket)

Yangji Gomjuk (Rice porridge with beef brisket)