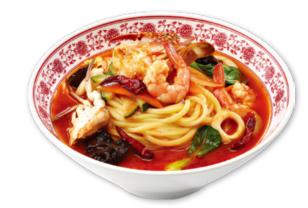

Duck Steak Truffle Risotto

The Galleria Cheonan

Tian Lu, meaning "heavenly restaurant", is a Chinese food brand that specializes in the diversity and expertise of Chinese cuisine. Based on master chef's base sauce recipe, it offers rich and deep flavors. Tian Lu boasts a diverse Chinese menu spectrum from popular dishes like jjajangmyeon and jjamppong, to fusion dishes ranging from mala jjamppong to Szechuan noodles with sauteed vegetables on rice, and chili sweet and sour pork.

Tian Lu – a Chinese restaurant with rich flavors.

#### **Occupancy Status**

**OTTE World Jamsil** 

#### Signature Menu

Jjamppong (Spicy Seafood Noodle Soup)

Jjajangmyeon (Black Bean Sauce Noodles)

Mala Jjamppong

Sweet and Sour Pork

Stir-fried Glass Noodles and Vegetables with Rice

Mapo Tofu Rice

Hanspoon is a Korean snack bar brand that offers a variety of dishes, ranging from gimbap to tteokbokki. A single roll of the signature 'Hanspoon Gimbap', made with fried bean curd and five other ingredients, is more than enough as a meal. Moreover, there is a range of gimbap varieties, such as spicy tuna, crab mayo, and pork cutlet, each with its unique toppings. Hanspoon provides a comfortable space to enjoy a simple meal at busy airports and train stations.