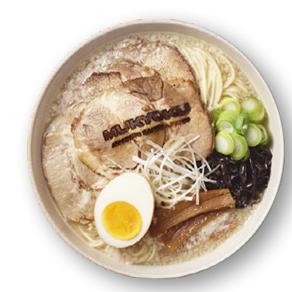

## MUKYOKU

Mukyoku is an authentic Japanese tonkotsu ramen restaurant, with its main branch located in Ikebukuro, Tokyo. Based on the business principle, "Taste has no limits(無 極)", Mukyoku follows traditional Japanese recipes, from cooking the rich broth to handmade noodles. Mukyoku's originality is created by adding trendy touches to artisanal details. Newly cooked with fresh pork bone for a true, rich flavor, the tonkotsu ramen is the signature dish that boasts a deep and distinctive flavor.

Taste has no limits(無極)! Authentic Japanese ramen

#### **Occupancy Status**

Incheon Airport T1
Incheon Airport T2

79 Square

#### Signature Menu

Tonkotsu Ramen

Spicy Tonkotsu Ramen

Soyu Ramen

Mini Chashu Rice

Fried Shrimp Udon

Pork Cutlet

Signature Menu