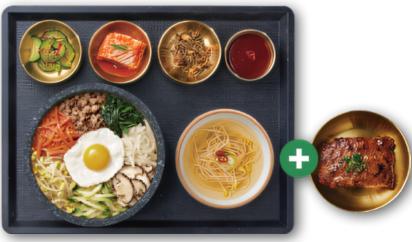

#### Signature Menu

Dolsot Bibimbap & Tteokgalbi Bansang (Rice with beef, vegetables, red pepper paste & grilled short rib patties)

Chadolbagi Doenjang Jjigae &

Tteokgalbi Bansang

(Beef brisket soybean paste stew &

Bajirak Haemul Sundubu Jjigae & Tteokgalbi Bansang (Clam and seafood spicy soft tofu stew & grilled short rib patties)

Yukhoe Bibimbap (Rice with beef tartare, vegetables and red pepper paste)

grilled short rib patties)