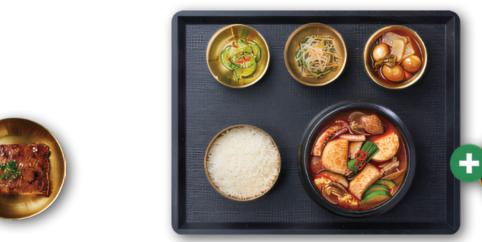

#### PLE EATING HEALTHY

B1F, Jeju National University Hospital, 15, Aran 13-gil, Jeju-si, Jeju-do, Republic of Korea

Sodam Bansang
Hohokatsu
Asian Cook
Hanspoon

Sodam Bansang is a Korean specialty brand that offers authentic Korean signature dishes that come to your mind when you think of Korean food, including dolsot-bibimbap topped with freshly-prepared and seasoned vegetables, and kimchi stew full of fresh pork richly simmered. Each meal is carefully prepared with fresh ingredients for flavors faithful to the basics.

#### Signature Menu

Dolsot Bibimbap & Tteokgalbi Bansang (Rice with beef, vegetables, red pepper paste & grilled short rib patties)

Chadolbagi Doenjang Jjigae &

Tteokgalbi Bansang

(Beef brisket soybean paste stew &

Bajirak Haemul Sundubu Jjigae & Tteokgalbi Bansang (Clam and seafood spicy soft tofu stew & grilled short rib patties)

Yukhoe Bibimbap (Rice with beef tartare, vegetables and red pepper paste)

grilled short rib patties)